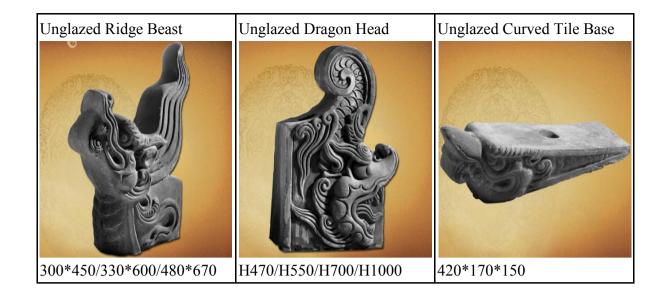

## Grey Unglazed Roof Tiles

- · Matt surface, classical style
- $\cdot$  Traditional handicraft, grey color
- $\cdot$  Strong frost resistance, can stand 20 degrees centigrade
- $\cdot$  Low price, save your cost

Note: The above items can be customized by your special requirements.