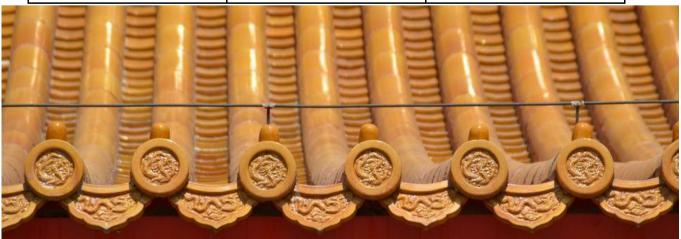

### S Shaped & Fish Scale Roof Tiles

- $\cdot$  Glossy & glazed surface, make your roof bright
- $\cdot$  Many colors for your choice
- $\cdot$  Low water absorption & high compressive strength
- $\cdot$  Special shapes make your house attractive