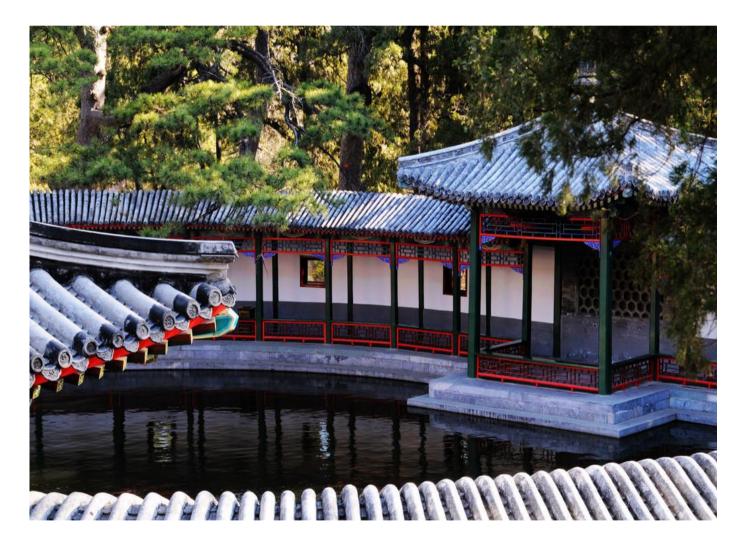

## Colorful Glazed Roof Tiles

- · Glossy & glazed surface, make your roof bright
- $\cdot$  Many colors for your choice
- $\cdot$  Low water absorption & high compressive strength
- · Classical style, make your building special