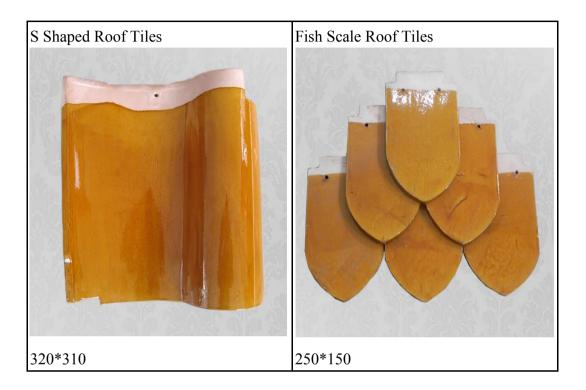

### S Shaped & Fish Scale Roof Tiles

- $\cdot$  Glossy & glazed surface, make your roof bright
- $\cdot$  Many colors for your choice
- $\cdot$  Low water absorption & high compressive strength
- $\cdot$  Special shapes make your house attractive