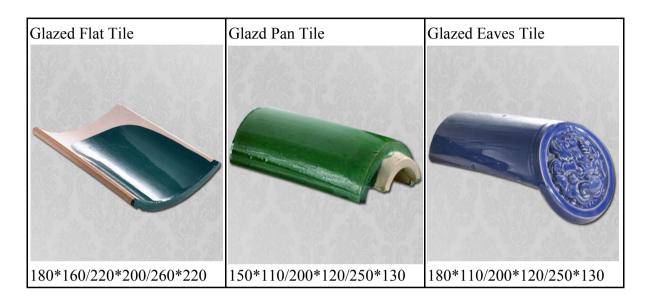

## Colorful Glazed Roof Tiles

- · Glossy & glazed surface, make your roof bright
- $\cdot$  Many colors for your choice
- $\cdot$  Low water absorption & high compressive strength
- · Classical style, make your building special