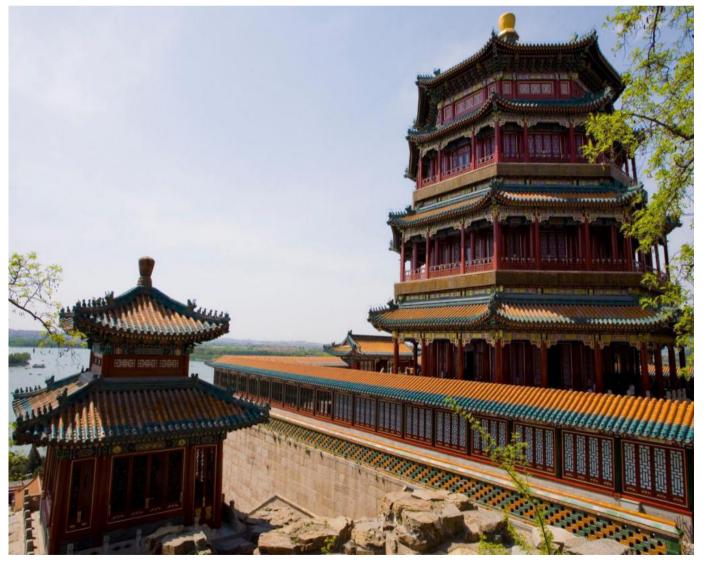

## Colorful Glazed Roof Tiles

- · Glossy & glazed surface, make your roof bright
- $\cdot$  Many colors for your choice
- $\cdot$  Low water absorption & high compressive strength
- · Classical style, make your building special