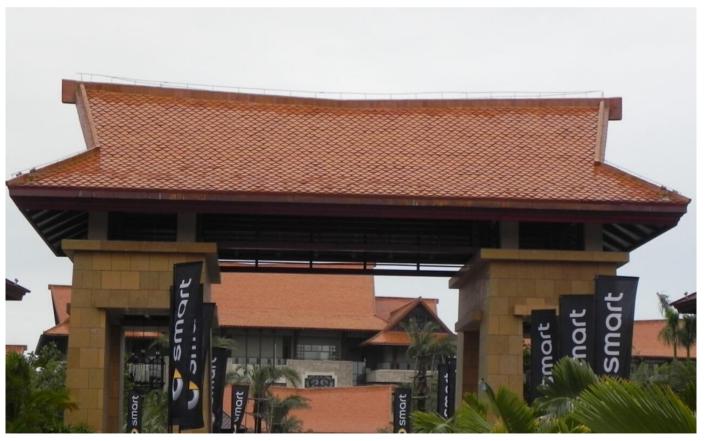

### S Shaped & Fish Scale Roof Tiles

- $\cdot$  Glossy & glazed surface, make your roof bright
- $\cdot$  Many colors for your choice
- $\cdot$  Low water absorption & high compressive strength
- $\cdot$  Special shapes make your house attractive