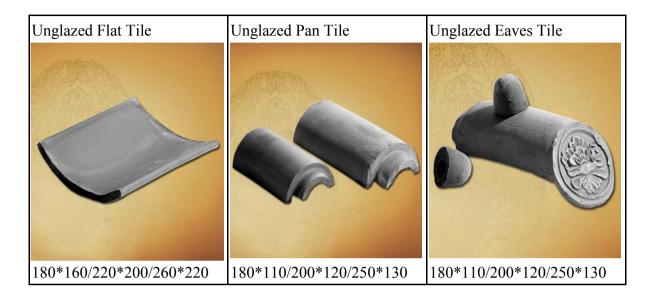

## Grey Unglazed Roof Tiles

- · Matt surface, classical style
- $\cdot$  Traditional handicraft, grey color
- $\cdot$  Strong frost resistance, can stand 20 degrees centigrade
- $\cdot$  Low price, save your cost

Note: The above items can be customized by your special requirements.