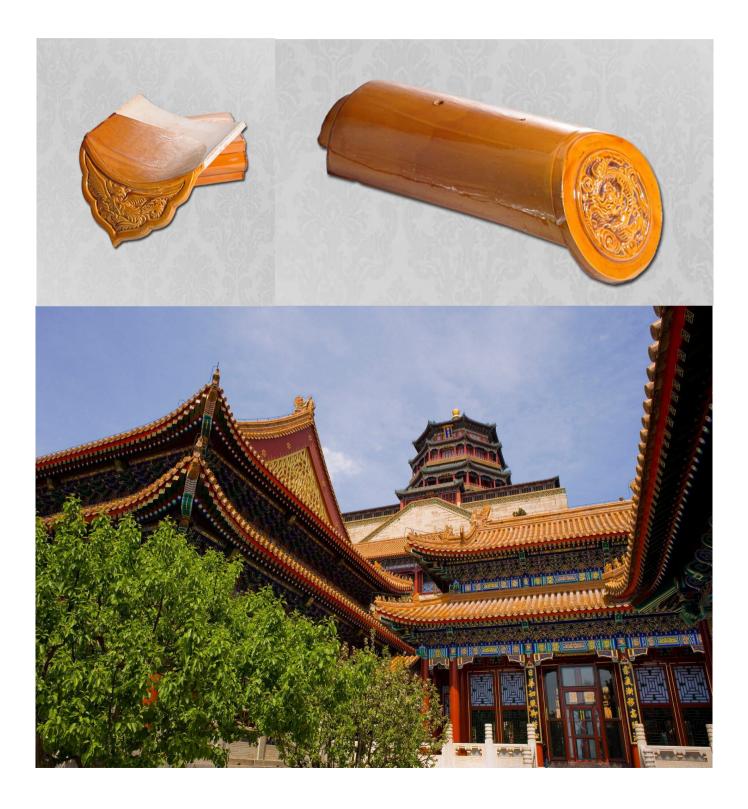

## Colorful Glazed Roof Tiles

- · Glossy & glazed surface, make your roof bright
- $\cdot$  Many colors for your choice
- $\cdot$  Low water absorption & high compressive strength
- · Classical style, make your building special