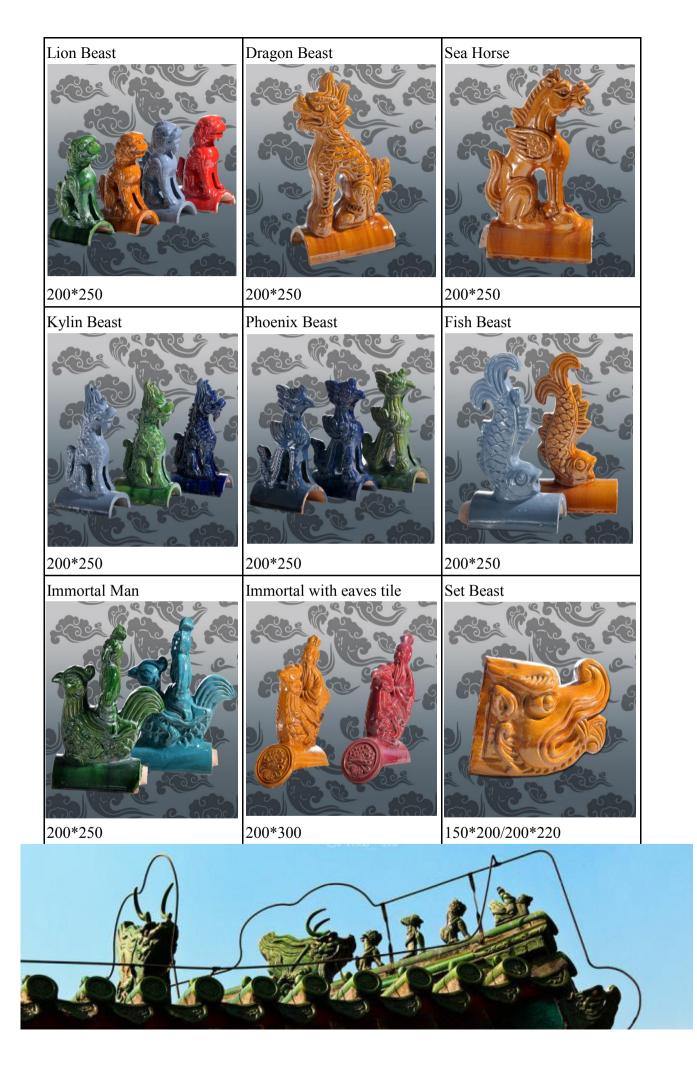

| Ridge Brick           | Ridge Tile              | Flower Ridge    |
|-----------------------|-------------------------|-----------------|
|                       |                         |                 |
| 230*130*80            | 200*130/250*200/250*280 | 330*140/330*200 |
| Handmade Flower Ridge | Handmade Ridge          | Hollow Ridge    |
|                       |                         |                 |
| 500*300/500*400       | 500*500                 | 500*300/330*200 |
| Dragon Head           | Fish Beast              | Ridge Beast     |
| H470/H550/H700/H1000  | H500                    | H450/H600/H700  |
|                       |                         |                 |
| A AND                 |                         |                 |

| Unglazed Hip Ridge         | Unglazed Ridge Tile   | Unglazed Flower Ridge |
|----------------------------|-----------------------|-----------------------|
|                            |                       |                       |
| 200*130                    | 250*200/250*280       | 330*140/330*200       |
| Unglazed Handmade Flower F | Unglazed Lion Beast   | Unglazed Dragon Beast |
|                            |                       |                       |
| 500*300/500*400            | 200*250               | 200*250               |
| Unglazed Sea Horse         | Unglazed Immortal Man | Unglazed Curved Tile  |
| 200*250                    | 200*300               | 420*400/520*410       |
|                            |                       |                       |
| Carrier and                |                       |                       |