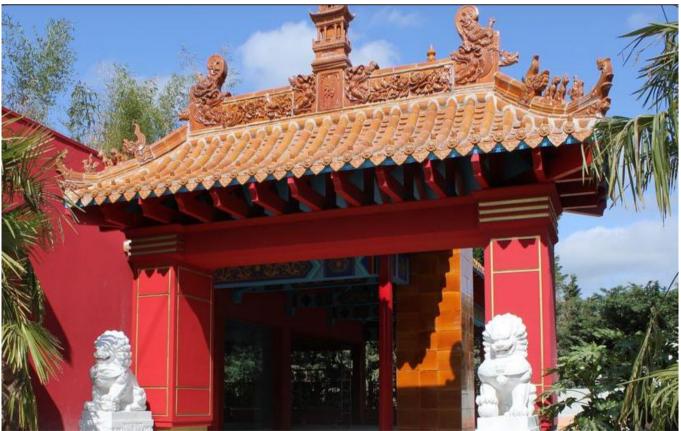

## Colorful Glazed Roof Tiles

- · Glossy & glazed surface, make your roof bright
- $\cdot$  Many colors for your choice
- $\cdot$  Low water absorption & high compressive strength
- · Classical style, make your building special

## Grey Unglazed Roof Tiles

- · Matt surface, classical style
- $\cdot$  Traditional handicraft, grey color
- $\cdot$  Strong frost resistance, can stand 20 degrees centigrade
- $\cdot$  Low price, save your cost