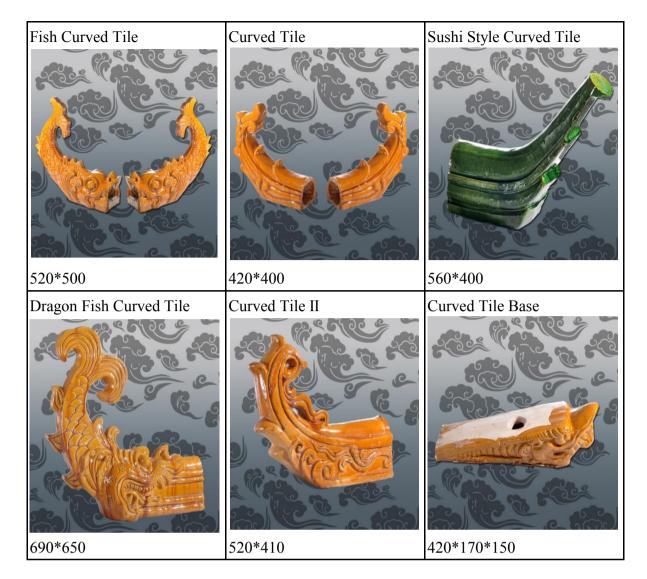

| Ridge Brick           | Ridge Tile              | Flower Ridge    |
|-----------------------|-------------------------|-----------------|
|                       |                         |                 |
| 230*130*80            | 200*130/250*200/250*280 | 330*140/330*200 |
| Handmade Flower Ridge | Handmade Ridge          | Hollow Ridge    |
|                       |                         |                 |
| 500*300/500*400       | 500*500                 | 500*300/330*200 |
| Dragon Head           | Fish Beast              | Ridge Beast     |
| H470/H550/H700/H1000  | H500                    | H450/H600/H700  |
|                       |                         |                 |
| A AND                 |                         |                 |

| Unglazed Hip Ridge         | Unglazed Ridge Tile   | Unglazed Flower Ridge |
|----------------------------|-----------------------|-----------------------|
|                            |                       |                       |
| 200*130                    | 250*200/250*280       | 330*140/330*200       |
| Unglazed Handmade Flower F | Unglazed Lion Beast   | Unglazed Dragon Beast |
|                            |                       |                       |
| 500*300/500*400            | 200*250               | 200*250               |
| Unglazed Sea Horse         | Unglazed Immortal Man | Unglazed Curved Tile  |
| 200*250                    | 200*300               | 420*400/520*410       |
|                            |                       |                       |
| Carrier and                |                       |                       |