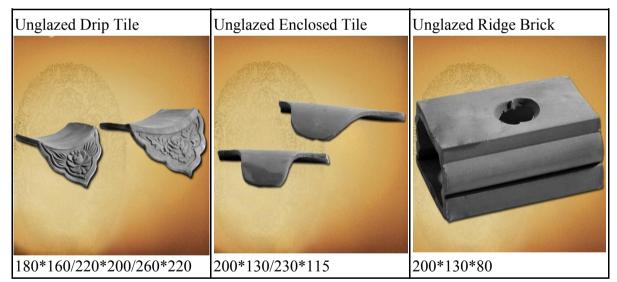

## Grey Unglazed Roof Tiles

- · Matt surface, classical style
- $\cdot$  Traditional handicraft, grey color
- $\cdot$  Strong frost resistance, can stand 20 degrees centigrade
- $\cdot$  Low price, save your cost

Note: The above items can be customized by your special requirements.