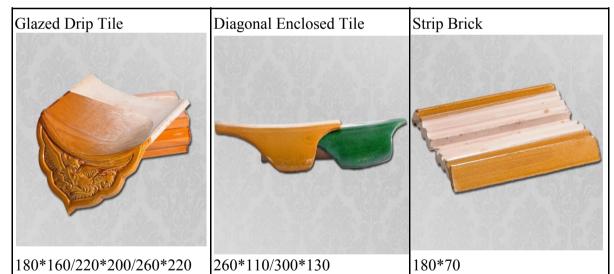

## Colorful Glazed Roof Tiles

- · Glossy & glazed surface, make your roof bright
- $\cdot$  Many colors for your choice
- $\cdot$  Low water absorption & high compressive strength
- · Classical style, make your building special